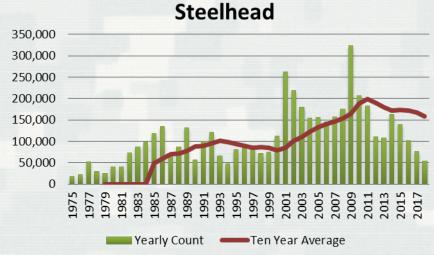

## Bonneville Dam

#### Chinook



Fact: 2018 Chinook return was below 10 year average

### Sockeye



Fact: 2018 sockeye return was below the 10 year average

#### Steelhead



Fact: 2018 Steelhead return was below the 10 year average

#### Coho



Fact: 2018 Coho return was below the 10 year average



## **Lower Granite Dam**





Fact: 2018 Chinook return was below the 10 year average

Fact: 2018 Steelhead return was below 10 yr average





# Lamprey



Fact: 2018 Lamprey count was similar to 2015-16, but lower than 2017

\*\*Nighttime counting was added in 2011



Fact: 2018 Lamprey counts were lower than 2017, but well above 10 yr avg