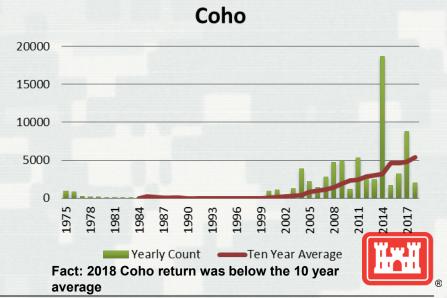

## Bonneville Dam

#### Chinook



Fact: 2018 Chinook return was below 10 year average

### Sockeye



Fact: 2018 sockeye return was below the 10 year average

#### Steelhead



Fact: 2018 Steelhead return was below the 10 year average

#### Coho



Fact: 2018 Coho return was below the 10 year average



## **Lower Granite Dam**





Fact: 2018 Chinook return was below the 10 year average

Fact: 2018 Steelhead return was below 10 yr average





# Lamprey



Fact: 2018 Lamprey count was similar to 2015-16, but lower than 2017

\*\*Nighttime counting was added in 2011



Fact: 2018 Lamprey counts were lower than 2017, but well above 10 yr avg