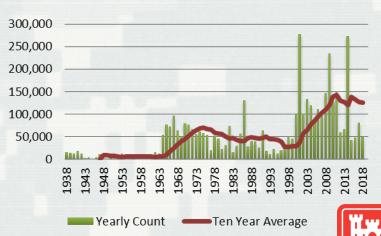

## Bonneville Dam

#### Chinook



Fact: 2018 Chinook return was below 10 year average

### Sockeye



Fact: 2018 sockeye return was below the 10 year average

#### Steelhead



Fact: 2018 Steelhead return was below the 10 year average

#### Coho



Fact: 2018 Coho return was below the 10 year average



## **Lower Granite Dam**





Fact: 2018 Chinook return was below the 10 year average

Fact: 2018 Steelhead return was below 10 yr average





# Lamprey



Fact: 2018 Lamprey count was similar to 2015-16, but lower than 2017

\*\*Nighttime counting was added in 2011



Fact: 2018 Lamprey counts were lower than 2017, but well above 10 yr avg