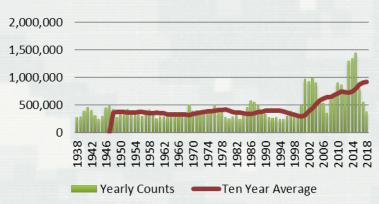

## Bonneville Dam

#### Chinook



Fact: 2018 Chinook return was below 10 year average

### Sockeye



Fact: 2018 sockeye return was below the 10 year average

#### Steelhead



Fact: 2018 Steelhead return was below the 10 year average

#### Coho



Fact: 2018 Coho return was below the 10 year average



## **Lower Granite Dam**





Fact: 2018 Chinook return was below the 10 year average

Fact: 2018 Steelhead return was below 10 yr average





# Lamprey



Fact: 2018 Lamprey count was similar to 2015-16, but lower than 2017

\*\*Nighttime counting was added in 2011



Fact: 2018 Lamprey counts were lower than 2017, but well above 10 yr avg