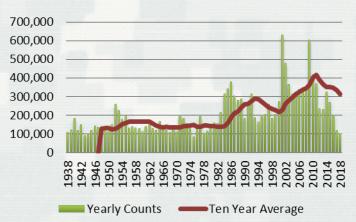

## Bonneville Dam

#### Chinook



Fact: 2018 Chinook return was below 10 year average

### Sockeye



Fact: 2018 sockeye return was below the 10 year average

#### Steelhead



Fact: 2018 Steelhead return was below the 10 year average

#### Coho



Fact: 2018 Coho return was below the 10 year average



## **Lower Granite Dam**





Fact: 2018 Chinook return was below the 10 year average

Fact: 2018 Steelhead return was below 10 yr average





# Lamprey



Fact: 2018 Lamprey count was similar to 2015-16, but lower than 2017

\*\*Nighttime counting was added in 2011



Fact: 2018 Lamprey counts were lower than 2017, but well above 10 yr avg