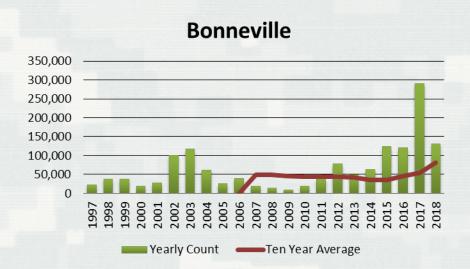

## Bonneville Dam

#### Chinook

Fact: 2018 Chinook return was below 10 year average

### Sockeye

Fact: 2018 sockeye return was below the 10 year average

#### Steelhead

Fact: 2018 Steelhead return was below the 10 year average

#### Coho

Fact: 2018 Coho return was below the 10 year average