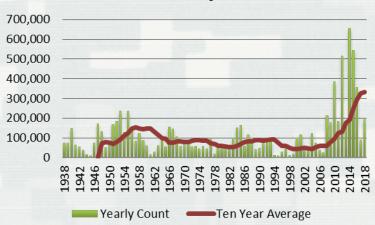

## Bonneville Dam

#### Chinook



Fact: 2018 Chinook return was below 10 year average

### Sockeye



Fact: 2018 sockeye return was below the 10 year average

#### Steelhead



Fact: 2018 Steelhead return was below the 10 year average

#### Coho



Fact: 2018 Coho return was below the 10 year average



## **Lower Granite Dam**





Fact: 2018 Chinook return was below the 10 year average

Fact: 2018 Steelhead return was below 10 yr average





# Lamprey



Fact: 2018 Lamprey count was similar to 2015-16, but lower than 2017

\*\*Nighttime counting was added in 2011



Fact: 2018 Lamprey counts were lower than 2017, but well above 10 yr avg