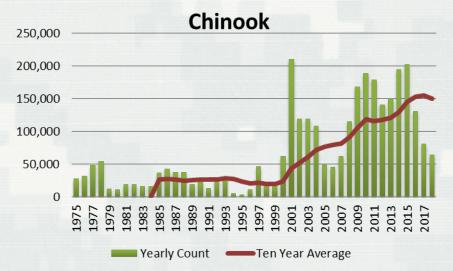

## Bonneville Dam

#### Chinook



Fact: 2018 Chinook return was below 10 year average

### Sockeye



Fact: 2018 sockeye return was below the 10 year average

#### Steelhead



Fact: 2018 Steelhead return was below the 10 year average

#### Coho



Fact: 2018 Coho return was below the 10 year average



## **Lower Granite Dam**





Fact: 2018 Chinook return was below the 10 year average

Fact: 2018 Steelhead return was below 10 yr average





# Lamprey



Fact: 2018 Lamprey count was similar to 2015-16, but lower than 2017

\*\*Nighttime counting was added in 2011



Fact: 2018 Lamprey counts were lower than 2017, but well above 10 yr avg