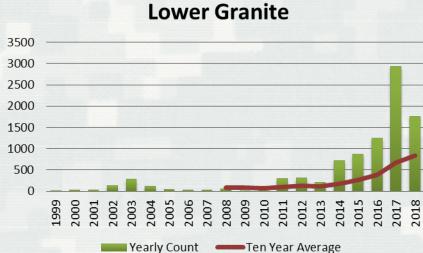

## **Lower Granite Dam**

Fact: 2018 Chinook return was below the 10 year average

Fact: 2018 Steelhead return was below 10 yr average

# Lamprey

Fact: 2018 Lamprey count was similar to 2015-16, but lower than 2017

\*\*Nighttime counting was added in 2011

Fact: 2018 Lamprey counts were lower than 2017, but well above 10 yr avg