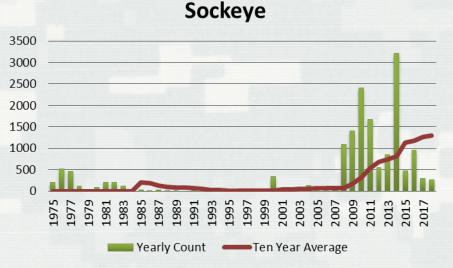

## Bonneville Dam

#### Chinook



Fact: 2018 Chinook return was below 10 year average

### Sockeye



Fact: 2018 sockeye return was below the 10 year average

#### Steelhead



Fact: 2018 Steelhead return was below the 10 year average

#### Coho



Fact: 2018 Coho return was below the 10 year average



## **Lower Granite Dam**





Fact: 2018 Chinook return was below the 10 year average

Fact: 2018 Steelhead return was below 10 yr average





# Lamprey



Fact: 2018 Lamprey count was similar to 2015-16, but lower than 2017

\*\*Nighttime counting was added in 2011



Fact: 2018 Lamprey counts were lower than 2017, but well above 10 yr avg